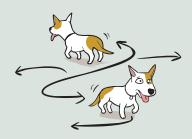

## DOGGIE LANGUAGE

starring Boogie the Boston Terrier

**ALERT** 

**SUSPICIOUS** 

**ANXIOUS** 

**THREATENED** 

**ANGRY** 

"PEACE!"
look away/head turn

STRESSED yawn

STRESSED nose lick

"PEACE!" sniff ground

"RESPECT!"
turn & walk away

"NEED SPACE" whale eye

STALKING

STRESSED scratching

STRESS RELEASE shake off

RELAXED soft ears, blinky eyes

"RESPECT!" offer his back

FRIENDLY & POLITE curved body

FRIENDLY

"PRETTY PLEASE" round puppy face

"I'M YOUR LOVEBUG" belly-rub pose

"HELLO I LOVE YOU!"
greeting stretch

"I'M FRIENDLY!"
play bow

"READY!" prey bow

"YOU WILL FEED ME"

CURIOUS head tilt

HAPPY (or hot)

OVERJOYED wiggly

"MMMM...."

"I LOVE YOU, DON'T STOP"