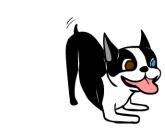

STRESSED yawn

STRESSED nose lick

"PEACE!" sniff ground

"RESPECT!"
turn & walk away

"NEED SPACE" whale eye

STALKING

STRESSED scratching

STRESS RELEASE shake off