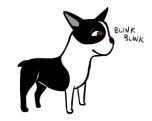

## More Subtle Signs of Fear & Anxiety

**Licking Lips** when no food nearby

**Panting** when not hot or thirsty

**Brows Furrowed, Ears to Side** 

Moving in Slow Motion walking slow on floor

Acting Sleepy or Yawning when they shouldn't be tired