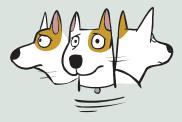

STRESSED yawn

STRESSED nose lick

"PEACE!" sniff ground

"RESPECT!"
turn & walk away

"NEED SPACE" whale eye

STALKING

STRESSED scratching

STRESS RELEASE shake off