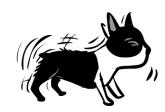

STRESSED yawn

STRESSED nose lick

"PEACE!" sniff ground

"RESPECT!"
turn & walk away

"NEED SPACE" whale eye

STALKING

STRESSED scratching

STRESS RELEASE shake off