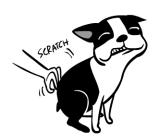

STRESSED yawn

STRESSED nose lick

"PEACE!" sniff ground

"RESPECT!"
turn & walk away

"NEED SPACE" whale eye

STALKING

STRESSED scratching

STRESS RELEASE shake off