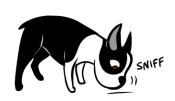

STRESSED yawn

STRESSED nose lick

"PEACE!" sniff ground

"RESPECT!"
turn & walk away

"NEED SPACE" whale eye

STALKING

STRESSED scratching

STRESS RELEASE shake off