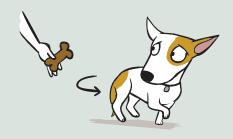

## DOGGIE LANGUAGE

starring Boogie the Boston Terrier

**ALERT** 

**SUSPICIOUS** 

**ANXIOUS** 

**THREATENED** 

**ANGRY** 

"PEACE!"
look away/head turn

STRESSED yawn

STRESSED nose lick

"PEACE!" sniff ground

"RESPECT!"
turn & walk away

"NEED SPACE" whale eye

STALKING

STRESSED scratching

STRESS RELEASE shake off

RELAXED soft ears, blinky eyes

"RESPECT!" offer his back

FRIENDLY & POLITE curved body

FRIENDLY

"PRETTY PLEASE" round puppy face

"I'M YOUR LOVEBUG" belly-rub pose

"HELLO I LOVE YOU!"
greeting stretch

"I'M FRIENDLY!"
play bow

"READY!" prey bow

"YOU WILL FEED ME"

CURIOUS head tilt

HAPPY (or hot)

OVERJOYED wiggly

"MMMM...."

"I LOVE YOU, DON'T STOP"