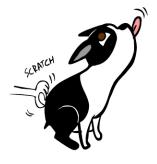

STRESSED yawn

STRESSED nose lick

"PEACE!" sniff ground

"RESPECT!"
turn & walk away

"NEED SPACE" whale eye

STALKING

STRESSED scratching

STRESS RELEASE shake off